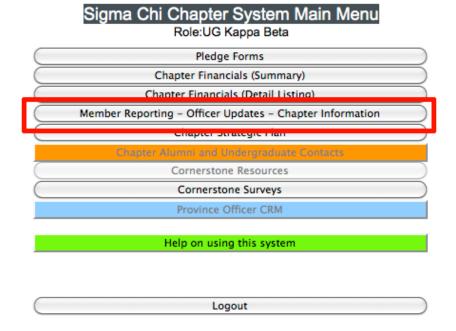

Step 3: Choose the button that says, "Member Reporting – Officer Updates – Chapter Information"

Step 4: You will be presented with your chapter's roster. This is where you will make necessary updates.

Member Undates